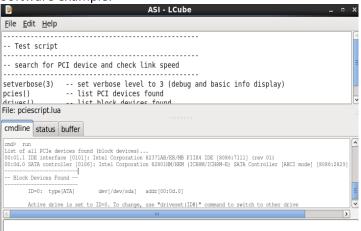

# Software Basic test tool (for evaluation use only)

| PCle support                             |
|------------------------------------------|
| Gen3 4 lane                              |
| <ul> <li>Gen1, Gen2, and Gen3</li> </ul> |

#### Software example: