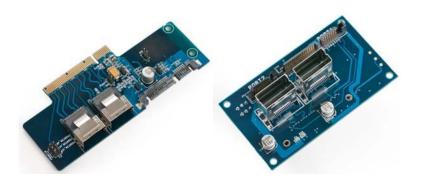

### PCIe type-2 - Gen3 x 8 lane adapter kit

[PCIe-Gen3 card to SFF8639 Expander Kit]

### **Key Features:**

- PCIe-Gen3 extender card (8 lane) set
  - o 1x PCIe extender board
  - o 1x SFF8639 backplane card
  - o 2x 4lane cable
- Support Gen1, Gen2, Gen3

Basic PCIe control software available upon request

Note: image above may show a varied configuration or optional parts.

#### **Specifications**

| PCIeSFF8639-                              | Gen3 x 4 lane PCle extender card with |  |
|-------------------------------------------|---------------------------------------|--|
| PT01-1A                                   | SFF8639 backplane adapter             |  |
| Form Factor                               |                                       |  |
| Customized SFF8639 insertion adapter card |                                       |  |
|                                           | <u> </u>                              |  |
| Dimensions (PCI card)                     |                                       |  |
| Width                                     | • 120mm                               |  |
| Height                                    | • 35mm                                |  |
| Depth                                     | • 30mm                                |  |
| Gross Weight                              | • 60gram                              |  |
| Color                                     | Blue                                  |  |
| Dimensions (CFF0C20 Adoptor hashmans)     |                                       |  |
|                                           |                                       |  |

Product SKUs

| Dimensions (SFF8639 Adapter - backplane) |          |  |
|------------------------------------------|----------|--|
| Width                                    | • 80mm   |  |
| Height                                   | • 50mm   |  |
| Depth                                    | • 35mm   |  |
| Gross Weight                             | • 22gram |  |
| Color                                    | Blue     |  |