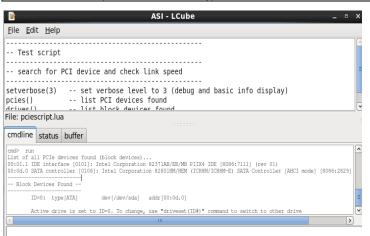

|  |
| Height             | • 85mm                   |  |
| Depth              | • 190mm                  |  |
| Gross Weight       | • 118gram                |  |
| Color              | Green                    |  |

| Dimensions (SFF8639 Adapter - backplane) – per card |            |  |
|-----------------------------------------------------|------------|--|
| Width                                               | • 80mm     |  |
| Height                                              | • 50mm     |  |
| Depth                                               | • 35mm     |  |
| Gross Weight                                        | 22gramgram |  |
| Color                                               | Green      |  |

#### Coftware

• Basic test tool (for evaluation use only)



#### PCIe support

- 4 lane to 1 lane switch
- Gen1, Gen2, and Gen3
- Auto or manual select

#### Part:

- 1x PCIe-Gen3 switch card
- 4x PCIe-Gen3 cable
- · 4x clock cable
- 4x SFF8639 backplane adapter

### **Operating temperature**

Max: 70C

| Other           |       |
|-----------------|-------|
| Board impedance | 85ohm |





Copyright © 2014/2015 ASI, In-