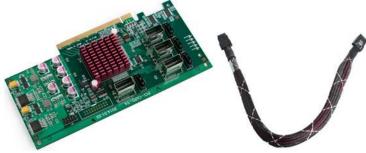

## **Key Features:**

- PCIe-Gen3 switch card (4 lane x 4 channel) set
  - o 1x PCIe-Gen3 switch card
  - o 4x Power/PCIe expansion cable
  - o 4x SFF8639 backplane card
- Support Gen1, Gen2, Gen3 auto select or manual select (jumper selectable)
- 4 independent clock & reset (4 port)
- Upstream activity LED indicator
- Basic PCIe control software available upon request

#### Part:

- 1x PCIe-Gen3 switch card
- 4x PCIe-Gen3 cable
- · 4x clock cable
- 4x SFF8639 backplane adapter