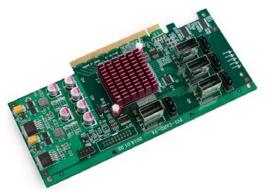

# PCIeSFF8639-PT04-0A

[PCIe-Gen3 card to 4 SFF8639 Expander Board]

## **Key Features:**

- PCIe-Gen3 switch card (4 lane x 4 channel) set
  - o 1x PCIe-Gen3 switch card
  - o 4x Power/PCIe expansion cable
  - o 4x SFF8639 backplane card
- Support Gen1, Gen2, Gen3 auto select or manual select (jumper selectable)
- 4 independent clock & reset (4 port)
- Upstream activity LED indicator
- Basic PCIe control software available upon request

# Form Factor (switch card) FF PCI card size

| Dimensions (switch | Dimensions (switch card) |  |
|--------------------|--------------------------|--|
| Width              | • 250mm                  |  |
| Height             | • 85mm                   |  |
| Depth              | • 190mm                  |  |
| Gross Weight       | • 118gram                |  |
| Color              | Green                    |  |