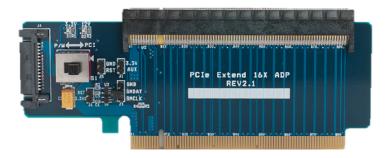

## PCIe type-2 Gen3 x 16 lane extender

[with Safe PCIe card Removal Logic]

## **Key Features:**

Max: 70C

- Safely remove PCIe device with system power on
- Support Gen1, Gen2, Gen3

Note: image above may show a varied configuration or optional parts.

## **Specifications**

| PCIe-PT01-0A | PCle Gen3.0 x 16 lane extender card |  |  |
|--------------|-------------------------------------|--|--|
| _            |                                     |  |  |
| Form Factor  |                                     |  |  |
|              |                                     |  |  |
| Dimensions   |                                     |  |  |
| Dimensions   |                                     |  |  |
| Width        | • 150mm                             |  |  |
| Height       | • 50mm                              |  |  |
| Depth        | • 30mm                              |  |  |
| Gross Weight | • 50gram                            |  |  |
| Color        | Blue                                |  |  |